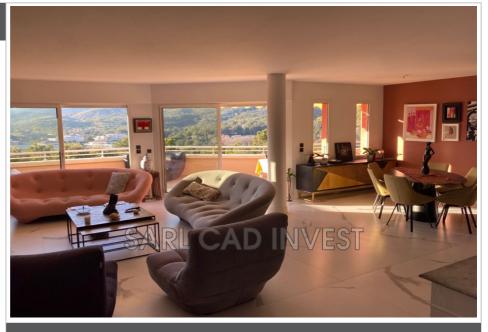

## 1 239 000 €

**Buying apartment** 

5 rooms

Surface: 141 m<sup>2</sup>

Exposition: Sud ouest
View: Dégagée
Hot water: Individuelle
Inner condition: Excellent
Standing: Residential
Building condition: Good

## Features:

Lift, Double Glazing, Secured residence, Calm, Reinforced door, Residential, Electric blinds, Electric shutters, Pool, Visitor Parking

3 bedrooms

2 terraces

2 showers

2 WC

2 garage

2 parkings

## Apartment 1151 Mandelieu-la-Napoule

Cannes basin apartment, Mandelieu, in secure residence, premium type, with swimming pool, south west, quiet, clear view of the Estérel massif. Entrance, living room with fitted kitchen, beautiful south-west terrace, 2 en-suite bedrooms with shower rooms, a separate toilet, 1 other bedroom, 1 other shower room with toilet, and another terrace to the east kitchen side. Numerous cupboards. A double garage, 2 private outdoor parking spaces, a cellar. Apartment renovated with very nice materials, contemporary style. Reversible ducted air conditioning, Fiber, Homiris TV alarm.