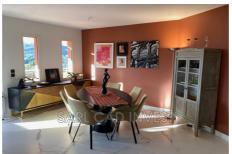

## Apartment 1151 Mandelieu-la-Napoule

Cannes basin apartment, Mandelieu, in secure residence, premium type, with swimming pool, south west, quiet, clear view of the Estérel massif. Entrance, living room with fitted kitchen, beautiful south-west terrace, 2 en-suite bedrooms with shower rooms, a separate toilet, 1 other bedroom, 1 other shower room with toilet, and another terrace to the east kitchen side. Numerous cupboards. A double garage, 2 private outdoor parking spaces, a cellar. Apartment renovated with very nice materials, contemporary style. Reversible ducted air conditioning, Fiber, Homiris TV alarm.