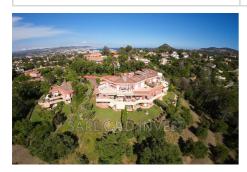

## Apartment 1151 Mandelieu-la-Napoule

Cannes basin apartment, Mandelieu, in secure residence, premium type, with swimming pool, south west, quiet, clear view of the Estérel massif. Entrance, living room with fitted kitchen, beautiful south-west terrace, 2 en-suite bedrooms with shower rooms, a separate toilet, 1 other bedroom, 1 other shower room with toilet, and another terrace to the east kitchen side. Numerous cupboards. A double garage, 2 private outdoor parking spaces, a cellar. Apartment renovated with very nice materials, contemporary style. Reversible ducted air conditioning, Fiber, Homiris TV alarm.